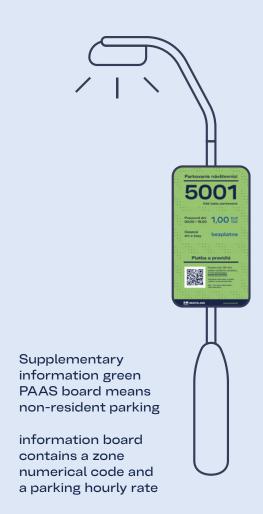

#### General procedure for purchasing a parking ticket:

- Download and install a mobile application from the list below.
- Enter your vehicle registration number.
- On the map in the application choose a section (street), where you
  have parked or enter a parking section code. The section code is
  a four-digit number that you can find on the zone map after clicking
  on a specific street and on green information boards in regulated
  zones.
- You enter parking time, that is the time until which you plan to park.
   The minimum paid transaction is for a 30-minute parking ticket, then you may choose and pay for parking time in 1-minute intervals.
- Before paying, check your vehicle registration number, parking section code and date and time, if correct (the ticket cannot be cancelled after purchase).
- You pay by entering your payment card details or you may use your time credit from your bonus parking card or your visitor parking card.

# Parking Ticket Price and Tariff zones:

| Tarifné<br>pásmo | Cena parkovania<br>za 60 minút | Zľavnená cena parkovania<br>za 60 minút - 90% | Zľavnená cena parkovania<br>za 60 minút - 50% |  |
|------------------|--------------------------------|-----------------------------------------------|-----------------------------------------------|--|
| Α                | 2,00€                          | 0,20€                                         | 1,00€                                         |  |
| В                | 1,50€                          | 0,15€                                         | 0,75€                                         |  |
| С                | 1,00€                          | 0,10€                                         | 0,50€                                         |  |
| D                | 0,50€                          | 0,05€                                         | 0,25€                                         |  |