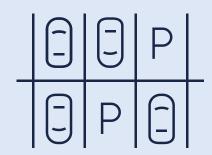

## Traffic sign in the zone

Traffic sign no. 277 marks the beginning of the zone, in which parking of vehicles is allowed only in marked parking lots and only under certain conditions indicated on the supplementary board.

Traffic sign marking the area, where only vehicles with a resident card are allowed to stop or park.

Supplementary information blue PAAS board means resident parking RU1 code means that it is a parking place for an owner of resident cards/subscription card for the Ružinov 1 zone.

Traffic sign no. 278 marks the end of the parking zone.

rezidenti

sign marking the area (inner courtvard). where only vehicles with a resident card/ subscription card are allowed to park and parking is allowed only in marked parking lots.

obsluhy

okrem

sign marking the area (inner courtyard), where only vehicles with a resident card/ subscription card are allowed to park and parking is allowed also outside the marked lots

A zig-zag line is a section which allows shortterm stopping, for example for a courier, food delivery or getting on/off a vehicle, taxi,