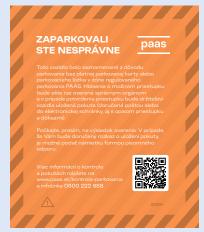

#### Improper parking includes:

- · Parking without a paid hourly fee.
- Parking in wrong places (outside the marked boxes/lanes in the zone).
- Non-resident parking in places only for residents.

In these cases an orange sticker is put on a motor vehicle by an MPS's controller informing an offender about a committed administrative offense and that a report has been made.

Yellow stickers are used in newly-opened zones (generally for the first days after the opening of the zone) and are informative, they warn that traffic rules have been violated and a fine may be imposed next time.

Each report is also checked by an administrative body of MsP, whether the substance of the administrative offense has actually been fulfilled, so an orange sticker on a motor vehicle does not automatically mean a fine. The administrative body of MsP examines also the time interval between a fine was imposed and a parking ticket purchased, a short time interval is tolerated and in such case the administrative body does not send an order to impose a fine for an administrative offense (hereinafter the "order").