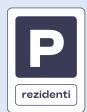

Traffic sign no. 278 marks the end of the parking zone.

rezidenti

sign marking the area (inner courtvard). where only vehicles with a resident card/ subscription card are allowed to park and parking is allowed only in marked parking lots.