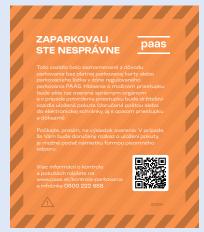

## **Parking Control and Fines**

Control is also an important part of the parking regulation. So-called objective responsibility is applied for parking control. It allows the municipal police (hereinafter "MsP") or trained controllers of Mestský parkovací systém (hereinafter "MPS") to resolve administrative offenses also through photo/video documentation, the physical presence of the driver/owner of the vehicle is no longer necessary, which accelerates the control system.

#### Improper parking includes:

- · Parking without a paid hourly fee.
- Parking in wrong places (outside the marked boxes/lanes in the zone).
- Non-resident parking in places only for residents.

In these cases an orange sticker is put on a motor vehicle by an MPS's controller informing an offender about a committed administrative offense and that a report has been made.