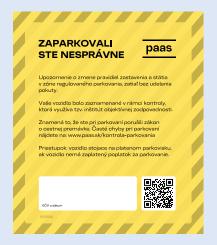

## **Parking Control and Fines**

Control is also an important part of the parking regulation. So-called objective responsibility is applied for parking control. It allows the municipal police (hereinafter "MsP") or trained controllers of Mestský parkovací systém (hereinafter "MPS") to resolve administrative offenses also through photo/video documentation, the physical presence of the driver/owner of the vehicle is no longer necessary, which accelerates the control system.

#### Improper parking includes:

- · Parking without a paid hourly fee.
- Parking in wrong places (outside the marked boxes/lanes in the zone).
- Non-resident parking in places only for residents.

In these cases an orange sticker is put on a motor vehicle by an MPS's controller informing an offender about a committed administrative offense and that a report has been made.

Yellow stickers are used in newly-opened zones (generally for the first days after the opening of the zone) and are informative, they warn that traffic rules have been violated and a fine may be imposed next time.

Each report is also checked by an administrative body of MsP, whether the substance of the administrative offense has actually been fulfilled, so an orange sticker on a motor vehicle does not automatically mean a fine. The administrative body of MsP examines also the time interval between a fine was imposed and a parking ticket purchased, a short time interval is tolerated and in such case the administrative body does not send an order to impose a fine for an administrative offense (hereinafter the "order").