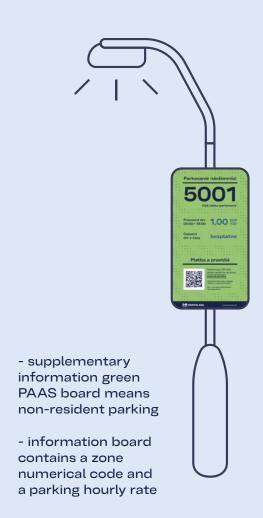

## Traffic sign in the zone

Traffic sign no. 277 marks the beginning of the zone, in which parking of vehicles is allowed only in marked parking lots and only under certain conditions indicated on the supplementary board.

Traffic sign marking the area, where only vehicles with a resident card are allowed to stop or park.

Supplementary information blue PAAS board means resident parking RU1 code means that it is a parking place for an owner of resident cards/subscription card for the Ružinov 1 zone.

#### General procedure for purchasing a parking ticket:

- Download and install a mobile application from the list below.
- Enter your vehicle registration number.
- On the map in the application choose a section (street), where you
  have parked or enter a parking section code. The section code is
  a four-digit number that you can find on the zone map after clicking
  on a specific street and on green information boards in regulated
  zones.
- You enter parking time, that is the time until which you plan to park.
   The minimum paid transaction is for a 30-minute parking ticket, then you may choose and pay for parking time in 1-minute intervals.
- Before paying, check your vehicle registration number, parking section code and date and time, if correct (the ticket cannot be cancelled after purchase).
- You pay by entering your payment card details or you may use your time credit from your bonus parking card or your visitor parking card.