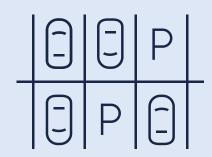

## Traffic sign in the zone

Traffic sign no. 277 marks the beginning of the zone, in which parking of vehicles is allowed only in marked parking lots and only under certain conditions indicated on the supplementary board.

Traffic sign marking the area, where only vehicles with a resident card are allowed to stop or park.

Supplementary information blue PAAS board means resident parking RU1 code means that it is a parking place for an owner of resident cards/subscription card for the Ružinov 1 zone.

Traffic sign no. 278 marks the end of the parking zone.

rezidenti

sign marking the area (inner courtvard). where only vehicles with a resident card/ subscription card are allowed to park and parking is allowed only in marked parking lots.

obsluhy

okrem

sign marking the area (inner courtyard), where only vehicles with a resident card/ subscription card are allowed to park and parking is allowed also outside the marked lots

A zig-zag line is a section which allows shortterm stopping, for example for a courier, food delivery or getting on/off a vehicle, taxi,