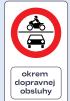

obsluhy

okrem

sign marking the area (inner courtyard), where only vehicles with a resident card/ subscription card are allowed to park and parking is allowed also outside the marked lots

A zig-zag line is a section which allows shortterm stopping, for example for a courier, food delivery or getting on/off a vehicle, taxi,