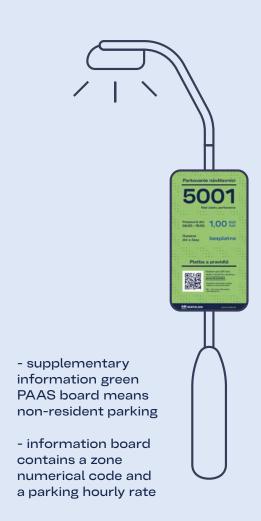

Traffic sign marking the area, where only vehicles with a resident card are allowed to stop or park.

Supplementary information blue PAAS board means resident parking RU1 code means that it is a parking place for an owner of resident cards/subscription card for the Ružinov 1 zone.

#### General procedure for purchasing a parking ticket:

- Download and install a mobile application from the list below.
- Enter your vehicle registration number.
- On the map in the application choose a section (street), where you
  have parked or enter a parking section code. The section code is
  a four-digit number that you can find on the zone map after clicking
  on a specific street and on green information boards in regulated
  zones.
- You enter parking time, that is the time until which you plan to park.
   The minimum paid transaction is for a 30-minute parking ticket, then you may choose and pay for parking time in 1-minute intervals.
- Before paying, check your vehicle registration number, parking section code and date and time, if correct (the ticket cannot be cancelled after purchase).
- You pay by entering your payment card details or you may use your time credit from your bonus parking card or your visitor parking card.