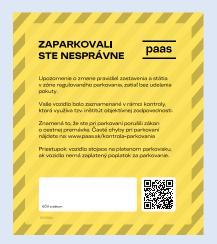

#### Improper parking includes:

- Parking without a paid hourly fee.
- Parking in wrong places (outside the marked boxes/lanes in the zone).
- Non-resident parking in places only for residents.

In these cases an orange sticker is put on a motor vehicle by an MPS's controller informing an offender about a committed administrative offense and that a report has been made.

Yellow stickers are used in newly-opened zones (generally for the first days after the opening of the zone) and are informative, they warn that traffic rules have been violated and a fine may be imposed next time.

Each report is also checked by an administrative body of MsP, whether the substance of the administrative offense has actually been fulfilled, so an orange sticker on a motor vehicle does not automatically mean a fine. The administrative body of MsP examines also the time interval between a fine was imposed and a parking ticket purchased, a short time interval is tolerated and in such case the administrative body does not send an order to impose a fine for an administrative offense (hereinafter the "order").