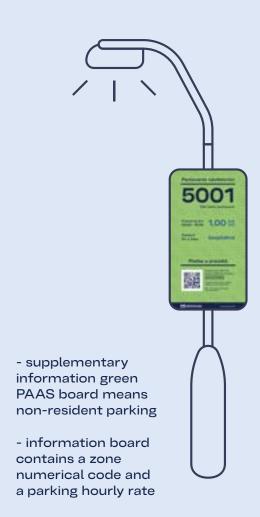

#### General procedure for purchasing a parking ticket:

- Download and install a mobile application from the list below.
- Enter your vehicle registration number.
- On the map in the application choose a section (street), where you
  have parked or enter a parking section code. The section code is
  a four-digit number that you can find on the zone map after clicking
  on a specific street and on green information boards in regulated
  zones.
- You enter parking time, that is the time until which you plan to park.
   The minimum paid transaction is for a 30-minute parking ticket, then you may choose and pay for parking time in 1-minute intervals.
- Before paying, check your vehicle registration number, parking section code and date and time, if correct (the ticket cannot be cancelled after purchase).
- You pay by entering your payment card details or you may use your time credit from your bonus parking card or your visitor parking card.