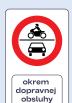

obsluhy

okrem

sign marking the area (inner courtyard), where only vehicles with a resident card/ subscription card are allowed to park and parking is allowed also outside the marked lots

A zig-zag line is a section which allows shortterm stopping, for example for a courier, food delivery or getting on/off a vehicle, taxi,