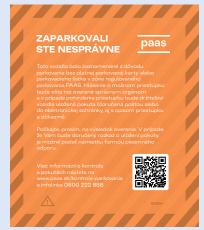

#### Improper parking includes:

- Parking without a paid hourly fee.
- Parking in wrong places (outside the marked boxes/lanes in the zone).
- Non-resident parking in places only for residents.

In these cases an orange sticker is put on a motor vehicle by an MPS's controller informing an offender about a committed administrative offense and that a report has been made.

Yellow stickers are used in newly-opened zones (generally for the first days after the opening of the zone) and are informative, they warn that traffic rules have been violated and a fine may be imposed next time.

Each report is also checked by an administrative body of MsP, whether the substance of the administrative offense has actually been fulfilled, so an orange sticker on a motor vehicle does not automatically mean a fine. The administrative body of MsP examines also the time interval between a fine was imposed and a parking ticket purchased, a short time interval is tolerated and in such case the administrative body does not send an order to impose a fine for an administrative offense (hereinafter the "order").