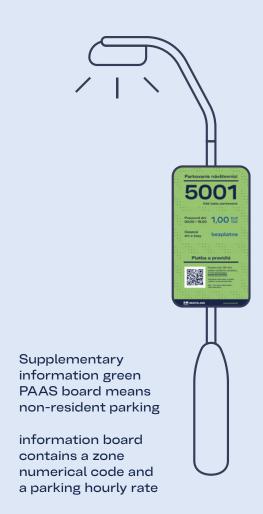

#### General procedure for purchasing a parking ticket:

- Download and install a mobile application from the list below.
- Enter your vehicle registration number.
- On the map in the application choose a section (street), where you
  have parked or enter a parking section code. The section code is
  a four-digit number that you can find on the zone map after clicking
  on a specific street and on green information boards in regulated
  zones.
- You enter parking time, that is the time until which you plan to park.
   The minimum paid transaction is for a 30-minute parking ticket, then you may choose and pay for parking time in 1-minute intervals.
- Before paying, check your vehicle registration number, parking section code and date and time, if correct (the ticket cannot be cancelled after purchase).
- You pay by entering your payment card details or you may use your time credit from your bonus parking card or your visitor parking card.