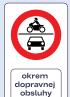

Traffic sign no. 278 marks the end of the parking zone.

rezidenti

sign marking the area (inner courtvard). where only vehicles with a resident card/ subscription card are allowed to park and parking is allowed only in marked parking lots.

obsluhy

okrem

sign marking the area (inner courtyard), where only vehicles with a resident card/ subscription card are allowed to park and parking is allowed also outside the marked lots

A zig-zag line is a section which allows shortterm stopping, for example for a courier, food delivery or getting on/off a vehicle, taxi,