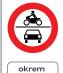

obsluhy

okrem

sign marking the area (inner courtyard), where only vehicles with a resident card/ subscription card are allowed to park and parking is allowed also outside the marked lots

A zig-zag line is a section which allows shortterm stopping, for example for a courier, food delivery or getting on/off a vehicle, taxi,