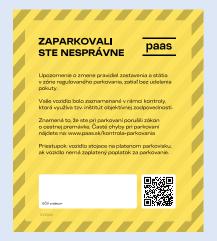

#### Improper parking includes:

- · Parking without a paid hourly fee.
- Parking in wrong places (outside the marked boxes/lanes in the zone).
- Non-resident parking in places only for residents.

In these cases an orange sticker is put on a motor vehicle by an MPS's controller informing an offender about a committed administrative offense and that a report has been made.

Yellow stickers are used in newly-opened zones (generally for the first days after the opening of the zone) and are informative, they warn that traffic rules have been violated and a fine may be imposed next time.

Each report is also checked by an administrative body of MsP, whether the substance of the administrative offense has actually been fulfilled, so an orange sticker on a motor vehicle does not automatically mean a fine. The administrative body of MsP examines also the time interval between a fine was imposed and a parking ticket purchased, a short time interval is tolerated and in such case the administrative body does not send an order to impose a fine for an administrative offense (hereinafter the "order").